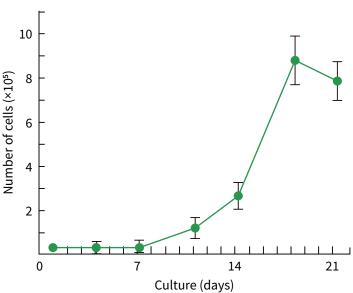

## Higher Density 3D Culture from a Smaller, Denser Pore Structure

**3D Honeycomb Boosted** has pores concentrated around 200~250  $\mu$ m, and a high-density 3D culture is enable. After seeding 1×10<sup>4</sup> cells, it was possible to culture up to about 10<sup>6</sup> cells after 18 days. (Based on in-house data.)