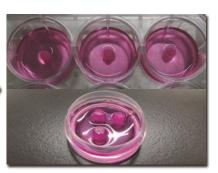

# 5 mm Tall 3D Cell Culture Available in 3 Steps

Compress the sponge with flat-tipped tweezers to remove PBS and transfer to a plate or dish.

3 Cor afte

Complete by adding liquid medium after cell attachment. Multiple sponges can also be cultured in a 6 well or 35 mm dish.