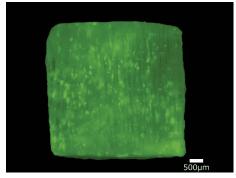

#### Boost a 96-well to a 35 mm dish!

Top view after culturing GFP-expressing HepG2 cells for 7 days (Fluorescence microscopy image).

Sectional view after culturing GFPexpressing HepG2 cells for 7 days (Fluorescence microscopy image).