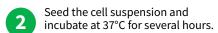

# 5 mm Tall 3D Cell Culture Available in 3 Steps

Compress the sponge with flat-tipped tweezers to remove PBS and transfer to a plate or dish.

3 Cor afte

Complete by adding liquid medium after cell attachment. Multiple sponges can also be cultured in a 6 well or 35 mm dish.