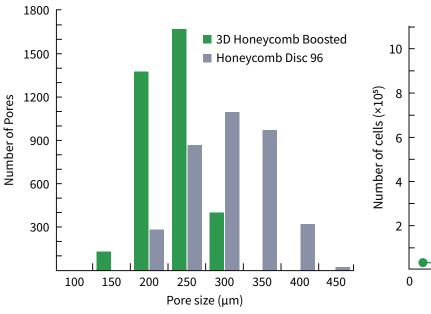

## Higher Density 3D Culture from a Smaller, Denser Pore Structure

**3D Honeycomb Boosted** has pores concentrated around 200~250  $\mu$ m, and a high-density 3D culture is enable. After seeding 1×10<sup>4</sup> cells, it was possible to culture up to about 10<sup>6</sup> cells after 18 days. (Based on in-house data.)

## **Product Specifications**

| Product                        | Product Code | Pack Size | Piece Size                     | Pore Size  | Sterility<br>Assurance | Storage           |
|--------------------------------|--------------|-----------|--------------------------------|------------|------------------------|-------------------|
| Atelocell 3D Honeycomb Boosted | KKN-3D-HCB   | 25 pieces | Diameter: 5 mm<br>Height: 5 mm | 100~300 μm | Available              | 4°C refrigeration |