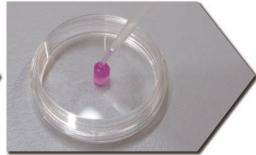

# 5 mm Tall 3D Cell Culture Available in 3 Steps

Compress the sponge with flat-tipped tweezers to remove PBS and transfer to a plate or dish.

3 Cor afte

Complete by adding liquid medium after cell attachment. Multiple sponges can also be cultured in a 6 well or 35 mm dish.