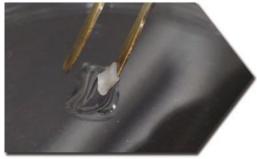

# 5 mm Tall 3D Cell Culture Available in 3 Steps

Compress the sponge with flat-tipped tweezers to remove PBS and transfer to a plate or dish.

3 Cor afte

Complete by adding liquid medium after cell attachment. Multiple sponges can also be cultured in a 6 well or 35 mm dish.