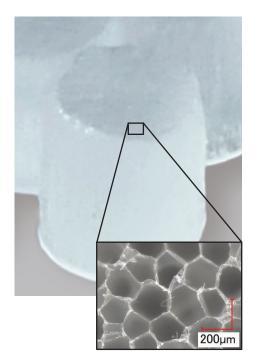

### **Features:**

- High-density three-dimensional (3D) culture scaffold presented as a cylinder, diam. 5 mm × height 5 mm
- Honeycomb-like through-holes with pore size of 100 ~ 300 μm
- High density culture with growth up to 10<sup>6</sup> cells
- Sponge cylinder has high resilience to return to its original shape even after compression.

## Higher Density 3D Culture from a Smaller, Denser Pore Structure

**3D Honeycomb Boosted** has pores concentrated around 200~250  $\mu$ m, and a high-density 3D culture is enable. After seeding 1×10<sup>4</sup> cells, it was possible to culture up to about 10<sup>6</sup> cells after 18 days. (Based on in-house data.)