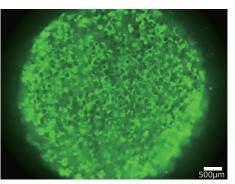

#### Boost a 96-well to a 35 mm dish!

Top view after culturing GFP-expressing HepG2 cells for 7 days (Fluorescence microscopy image).

Sectional view after culturing GFPexpressing HepG2 cells for 7 days (Fluorescence microscopy image).