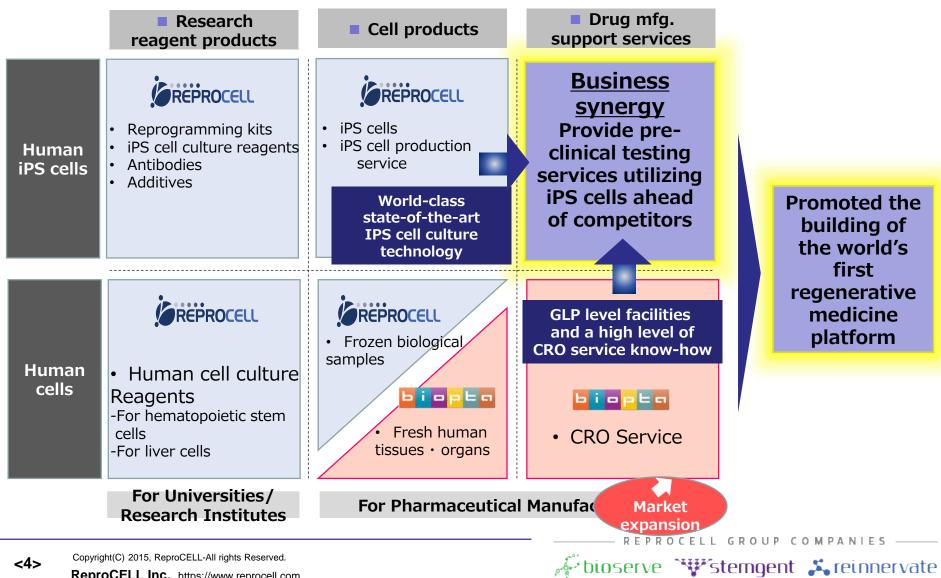

#### Biopta's main business: Drug development support service (CRO service)

A CRO (Contract Research Organization) is defined as an organization that accepts contracts to undertake research (drug discovery experiments) on behalf of pharmaceutical companies in support of drug development.

GROU

📲 bioserve 🖄 🐺 stemgent 👗 reinnervate

%GLP: Guidelines that should be complied with to ensure reliability in preclinical investigations.

entire U.S.

<3>

Taking synergistic advantage of the business superiority of both companies, we will build a strong business portfolio as we move to enter regenerative medicine.