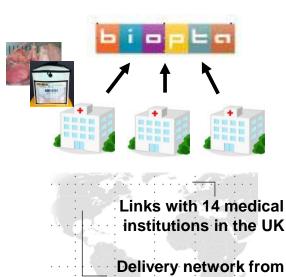

Biopta Limited receives human fresh tissues and organs from the UK and the entire US and utilizes them to provide a <u>drug development</u> <u>support service (outsourcing)</u> to major pharma manufacturers.

## Acquire human fresh tissues•organs

 With UK/US as key locations, has an established network that can timely acquire fresh tissues • organs.

- Prediction of drug efficacy and safety using GLP-compliant facilities and strong technological capabilities
- Has prepared equipment and systems compliant with GLP (Good Laboratory Practice), and has accumulated advanced technical capabilities and expertise in their operation.