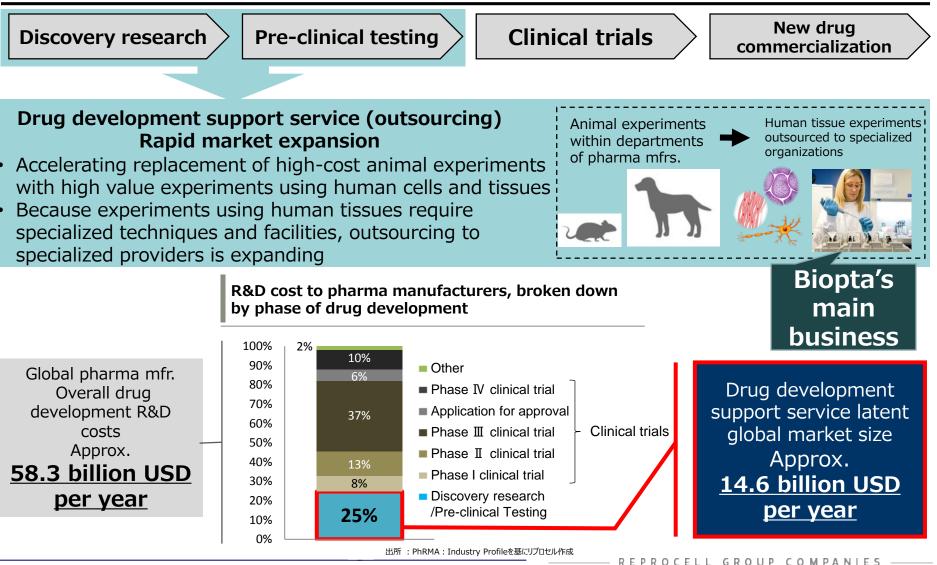

Biopta Limited receives human fresh tissues and organs from the UK and the entire US and utilizes them to provide a <u>drug development</u> <u>support service (outsourcing)</u> to major pharma manufacturers.

#### Biopta's main business: Drug development support service (CRO service)

A CRO (Contract Research Organization) is defined as an organization that accepts contracts to undertake research (drug discovery experiments) on behalf of pharmaceutical companies in support of drug development.

## Acquire human fresh tissues•organs

 With UK/US as key locations, has an established network that can timely acquire fresh tissues • organs.

- Prediction of drug efficacy and safety using GLP-compliant facilities and strong technological capabilities
- Has prepared equipment and systems compliant with GLP (Good Laboratory Practice), and has accumulated advanced technical capabilities and expertise in their operation.

# Provider network to major pharma mfrs

 Boasts a <u>track record of</u> <u>transactions (in sales) with 8</u> <u>of the top 10 Big-pharma</u> <u>companies</u> that are expanding globally. Has formed a strong customer base.